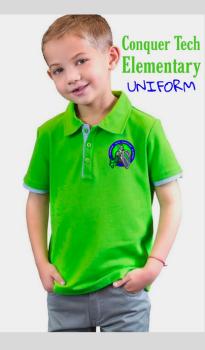

#### <u>Kindergarten</u>

School green polo \$20 gray/black pants (parents store choice)

### <u>Grades 1st-5th</u>

School Green Polo \$20 Black Pants

<u>Grades 6th-8th</u> School Royal Blue Polo \$20 Black Pants