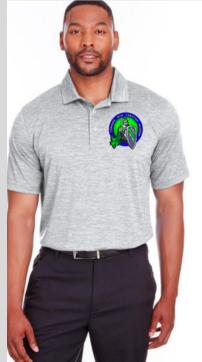

# UNIFORMS

#### <u>Kindergarten</u>

School green polo \$20 gray/black pants (parents store choice)

### <u>Grades 1st-5th</u>

School Green Polo \$20 Black Pants

<u>Grades 6th-8th</u> School Royal Blue Polo \$20 Black Pants

## <u>High Schoolers</u>

School Gray polo \$20 Navy Blue Jeans (no rip jeans)

## <u>PE</u>

Won't start till after the first month of school. Uniform is Light gray (school PE logo) shirt and Light gray shorts or joggers. Parents have the choice to purchase the pants elsewhere

Shirt only \$18 Shirt and shorts set \$25

### <u>Other</u>

School Jackets with school colors will be available for sale upon request for \$25

Hoodies are NOT allowed.

Shoes - must be black with other colors that are not too bright. NO CROCS